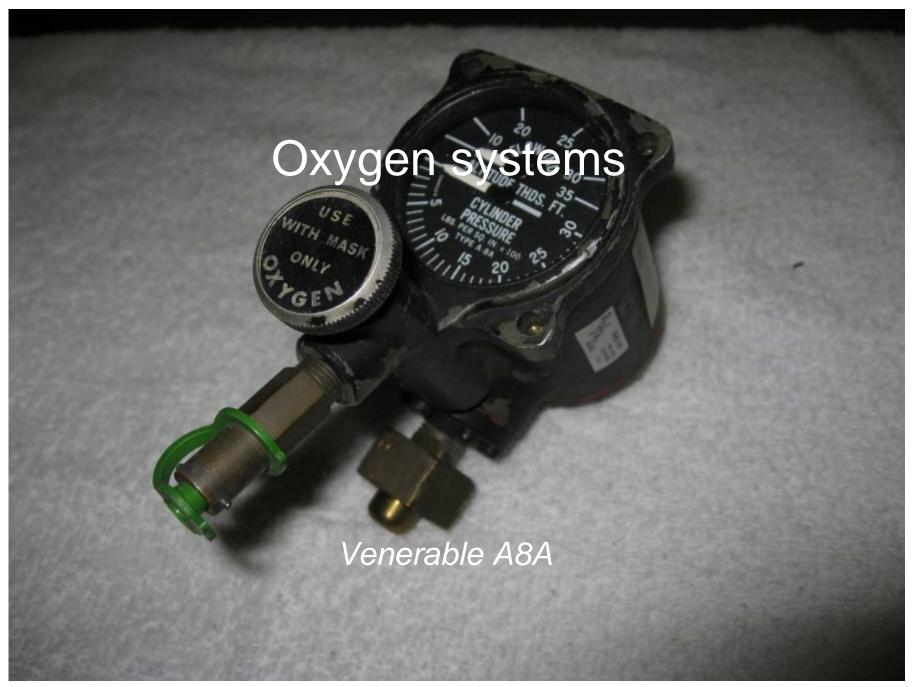

aland@adamsfive.com



aland@adamsfive.com





aland@adamsfive.com











aland@adamsfive.com



aland@adamsfive.com





| Cylinder Type           | <b>Re-Test</b> | Life       |
|-------------------------|----------------|------------|
| AA-Standard Steel       | 5 years        | Indefinite |
| HT-High Tensile Steel   | 3 years        | 24 years   |
| AL-Aluminum             | 5 years        | Indefinite |
| CO-Composite            | 3 years        | 15 years   |
| (Aluminum lined Kevlar) |                |            |

aland@adamsfive.com











aland@adamsfive.com



aland@adamsfive.com







## **Documentation**

Manufacturer URL

Alexander <a href="http://www.alexander-schleicher">http://www.alexander-schleicher</a> schleicher.de/index e.htm

(TN/AD)

DG <a href="http://www.dg-">http://www.dg-</a>

flugzeugbau.de/index-e.html

Blanik <a href="http://www.nwi.net/~blanikam/b">http://www.nwi.net/~blanikam/b</a>

a/serv01.htm

Glasflugel <a href="http://www.streifly.de/home-">http://www.streifly.de/home-</a>

eng.html (Technical Info)

Grob http://www.grob-

aerospace.net/service-and-

support/g-103.html

PIK-20 <a href="http://pik20.streckenflug.at/index">http://pik20.streckenflug.at/index</a>

.php?inc=tm

Schempp-Hirth <a href="http://www.schempp-hirth.com/">http://www.schempp-hirth.com/</a>

(Technical Notes)



## Tec