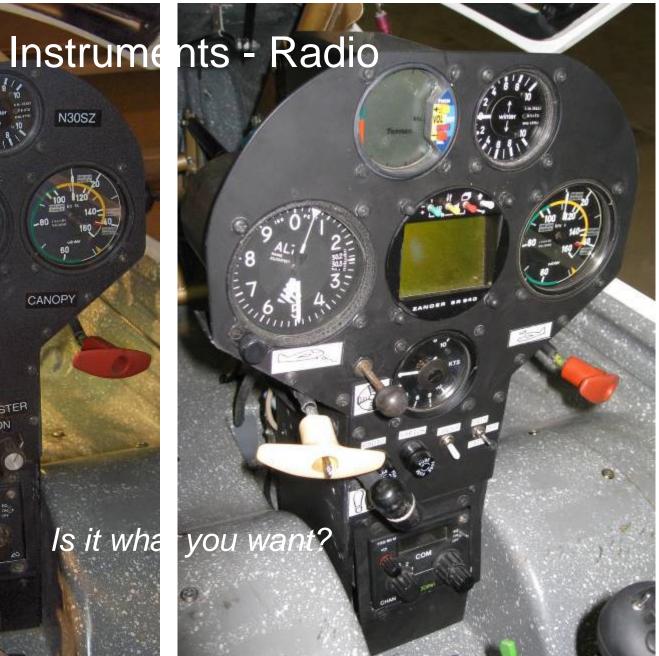

aland@adamsfive.com



aland@adamsfive.com





aland@adamsfive.com











aland@adamsfive.com



aland@adamsfive.com





| Cylinder Type           | <b>Re-Test</b> | Life       |
|-------------------------|----------------|------------|
| AA-Standard Steel       | 5 years        | Indefinite |
| HT-High Tensile Steel   | 3 years        | 24 years   |
| AL-Aluminum             | 5 years        | Indefinite |
| CO-Composite            | 3 years        | 15 years   |
| (Aluminum lined Kevlar) |                |            |

aland@adamsfive.com











aland@adamsfive.com



aland@adamsfive.com







## **Documentation**

Manufacturer URL

Alexander <a href="http://www.alexander-schleicher">http://www.alexander-schleicher</a> schleicher.de/index e.htm

(TN/AD)

DG <a href="http://www.dg-">http://www.dg-</a>

flugzeugbau.de/index-e.html

Blanik <a href="http: