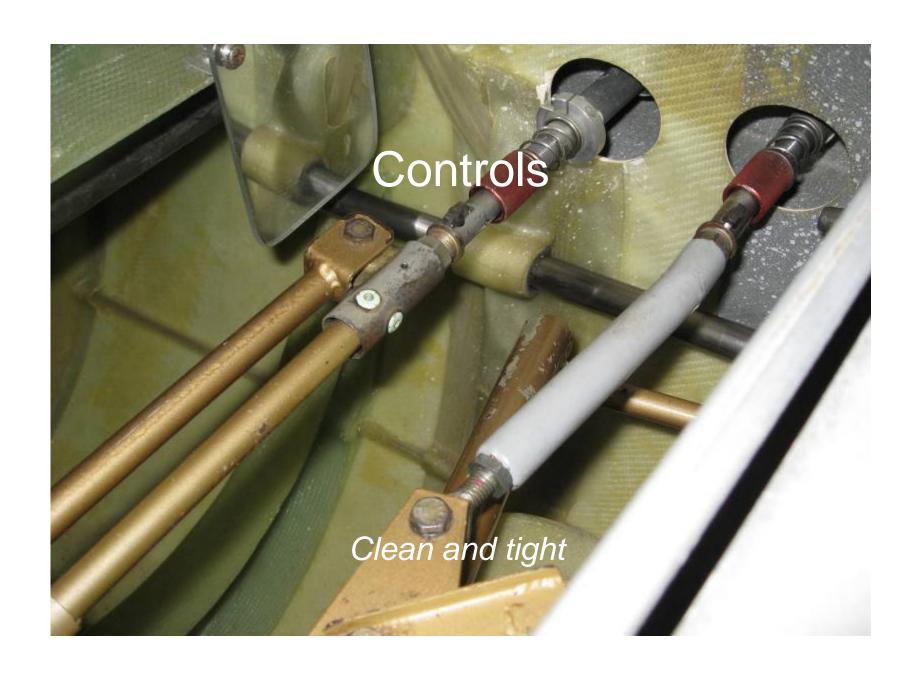

aland@adamsfive.com



aland@adamsfive.com





aland@adamsfive.com











aland@adamsfive.com



aland@adamsfive.com





| Cylinder Type           | <b>Re-Test</b> | Life       |
|-------------------------|----------------|------------|
| AA-Standard Steel       | 5 years        | Indefinite |
| HT-High Tensile Steel   | 3 years        | 24 years   |
| AL-Aluminum             | 5 years        | Indefinite |
| CO-Composite            | 3 years        | 15 years   |
| (Aluminum lined Kevlar) |                |            |

aland@adamsfive.com











aland@adamsfive.com



aland@adamsfive.com







## **Documentation**

Manufacturer URL

Alexander <a href="http://www.alexander-schleicher">http://www.alexander-schleicher</a> schleicher.de/index e.htm

(TN/AD)

DG <a href="http://www.dg-">http://www.dg-</a>

flugzeugbau.de/index-e.html

Blanik <a href=