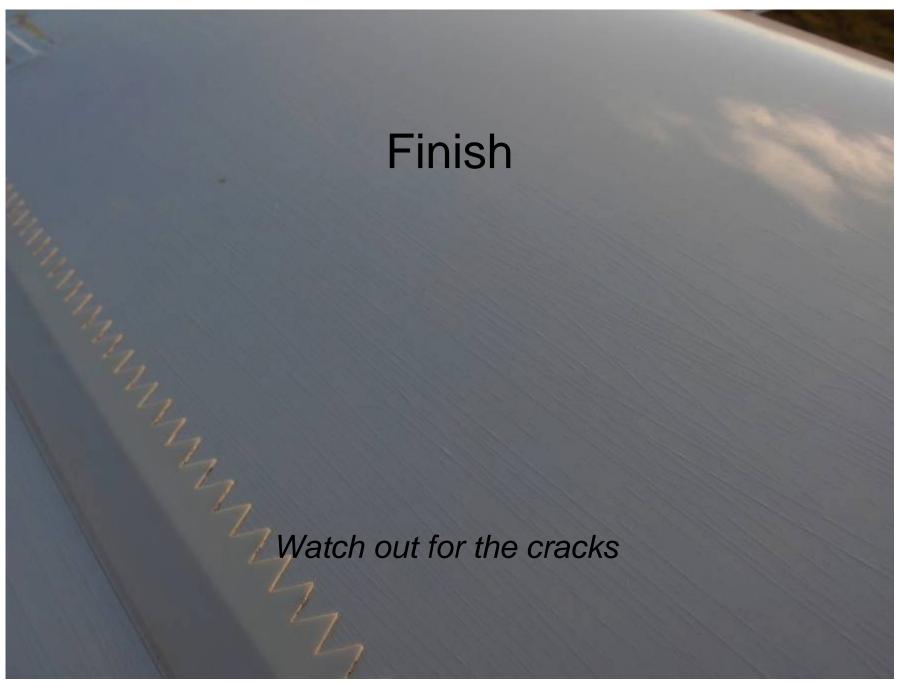

aland@adamsfive.com



aland@adamsfive.com





aland@adamsfive.com











aland@adamsfive.com



aland@adamsfive.com





| Cylinder Type           | <b>Re-Test</b> | Life       |
|-------------------------|----------------|------------|
| AA-Standard Steel       | 5 years        | Indefinite |
| HT-High Tensile Steel   | 3 years        | 24 years   |
| AL-Aluminum             | 5 years        | Indefinite |
| CO-Composite            | 3 years        | 15 years   |
| (Aluminum lined Kevlar) |                |            |

aland@adamsfive.com











aland@adamsfive.com



aland@adamsfive.com







## **Documentation**

Manufacturer URL

Alexander <a href="http://www.alexander-schleicher">http://www.alexander-schleicher</a> schleicher.de/index e.htm

(TN/AD)

DG <a href="http: