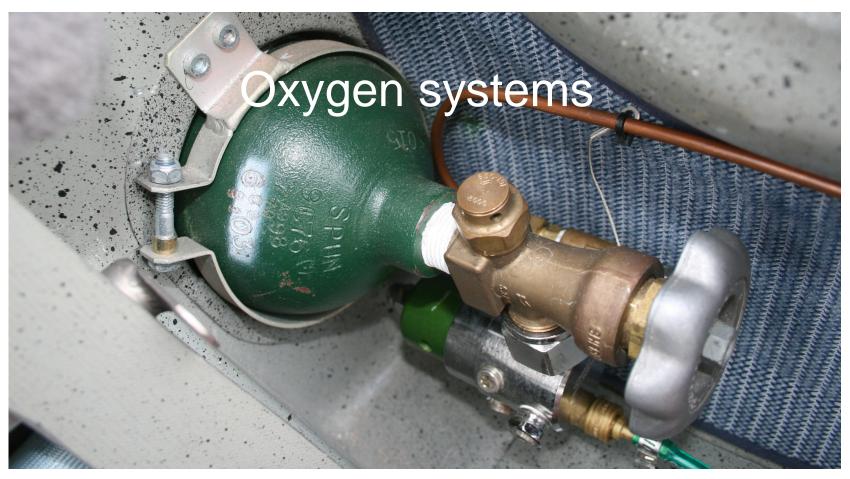

aland@adamsfive.com

aland@adamsfive.com

aland@adamsfive.com

aland@adamsfive.com

aland@adamsfive.com

| Cylinder Type           | <b>Re-Test</b> | Life       |
|-------------------------|----------------|------------|
| AA-Standard Steel       | 5 years        | Indefinite |
| HT-High Tensile Steel   | 3 years        | 24 years   |
| AL-Aluminum             | 5 years        | Indefinite |
| CO-Composite            | 3 years        | 15 years   |
| (Aluminum lined Kevlar) |                |            |