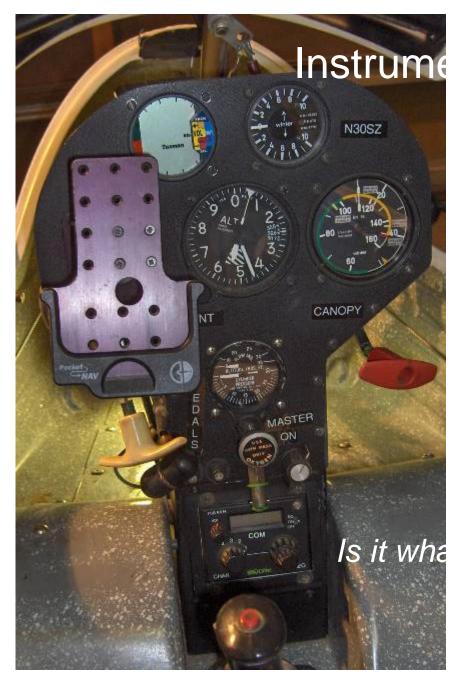

aland@adamsfive.com



aland@adamsfive.com





aland@adamsfive.com











aland@adamsfive.com



aland@adamsfive.com





| Cylinder Type           | <b>Re-Test</b> | Life       |
|-------------------------|----------------|------------|
| AA-Standard Steel       | 5 years        | Indefinite |
| HT-High Tensile Steel   | 3 years        | 24 years   |
| AL-Aluminum             | 5 years        | Indefinite |
| CO-Composite            | 3 years        | 15 years   |
| (Aluminum lined Kevlar) |                |            |

aland@adamsfive.com











aland@adamsfive.com



aland@adamsfive.com







## **Documentation**

Manufacturer URL

Alexander <a href="http://www.alexander-schleicher">http://www.alexander-schleicher</a> schleicher.de/index e.htm

(TN/AD)

DG <a href="http://www.dg-">http://www.dg-</a>

flugzeugbau.de/index-e.html

Blanik <a href="htt