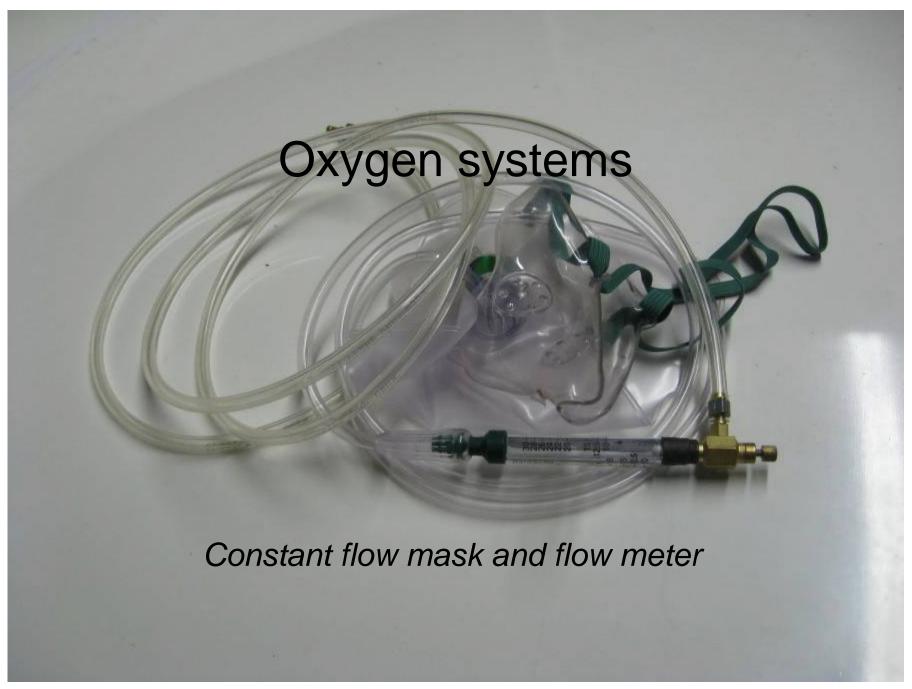

aland@adamsfive.com



aland@adamsfive.com





aland@adamsfive.com











aland@adamsfive.com



aland@adamsfive.com





| Cylinder Type           | <b>Re-Test</b> | Life       |
|-------------------------|----------------|------------|
| AA-Standard Steel       | 5 years        | Indefinite |
| HT-High Tensile Steel   | 3 years        | 24 years   |
| AL-Aluminum             | 5 years        | Indefinite |
| CO-Composite            | 3 years        | 15 years   |
| (Aluminum lined Kevlar) |                |            |

aland@adamsfive.com











aland@adamsfive.com



aland@adamsfive.com







## **Documentation**

Manufacturer URL

Alexander <a href="http://www.alexander-schleicher">http://www.alexander-schleicher</a> schleicher.de/index e.htm

(TN/AD)

DG <a href="http://www.dg-">http://www.dg-</a>

flugzeugbau.de/index-e.html

Blanik <a href="http://www.nwi.net/~blanikam/b">http://www.nwi.net/~blanikam/b</a>

a/serv01.htm

Glasflugel <a href="http://www.streifly.de/home-">http://www.streifly.de/home-</a>

eng.html (Technical Info)

Grob http://www.grob-

aerospace.net/service-and-

support/g-103.html

PIK-20 <a href="http://pik20.streckenflug.at/index">http://pik20.streckenflug.at/index</a>

.php?inc=tm

Schempp-Hirth <a href="http://www.schempp-hirth.com/">http://www.schempp-hirth.com/</a>

(Technical Notes)



## T