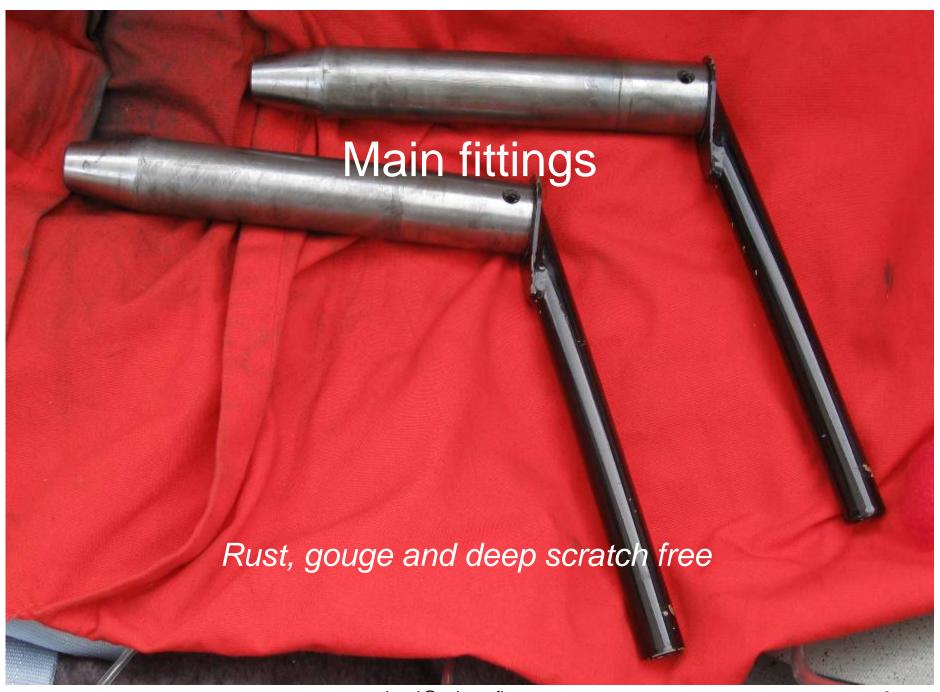

aland@adamsfive.com



aland@adamsfive.com





aland@adamsfive.com











aland@adamsfive.com



aland@adamsfive.com





| Cylinder Type           | <b>Re-Test</b> | Life       |
|-------------------------|----------------|------------|
| AA-Standard Steel       | 5 years        | Indefinite |
| HT-High Tensile Steel   | 3 years        | 24 years   |
| AL-Aluminum             | 5 years        | Indefinite |
| CO-Composite            | 3 years        | 15 years   |
| (Aluminum lined Kevlar) |                |            |

aland@adamsfive.com











aland@adamsfive.com



aland@adamsfive.com







## **Documentation**

Manufacturer URL

Alexander <a href="http://www.alexander-schleicher">http://www.alexander-schleicher</a> schleicher.de/index e.htm

(TN/AD)

DG <a href="http://www.dg-">http://www.dg-</a>

flugzeugbau.de/index-e.html

Blanik <a hre